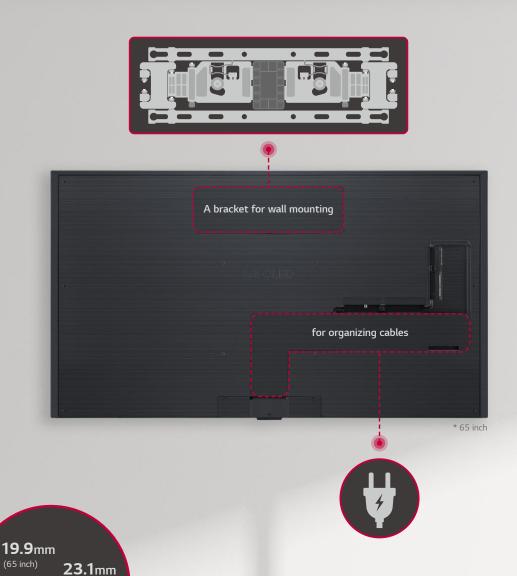

## **DIMENSION**

(unit: mm)

#### Rear

#### Side

 $^{\star}$  Dimensions & Jack Panels may differ from the above image, so please contact LG sales team to verify before ordering.