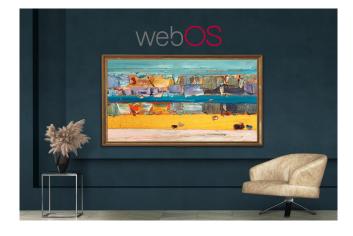

# Artwork Adorning Your Walls

WS960H is an art-inspired TV with perfect lines, ultra-thin bezel, and sleek design, featuring a narrow gap between the wall and the screen. LG Hospitality TVs shine the spotlight on your content and complement the interior of hotel rooms even when they're turned off.

### More Innovative LG webOS 5.0

Explore the latest LG Smart TV features. Newly added Mood Display & Gallery modes enable you to utilize the TV as a customized clock and an artwork which perfectly harmonizes with your space and life.