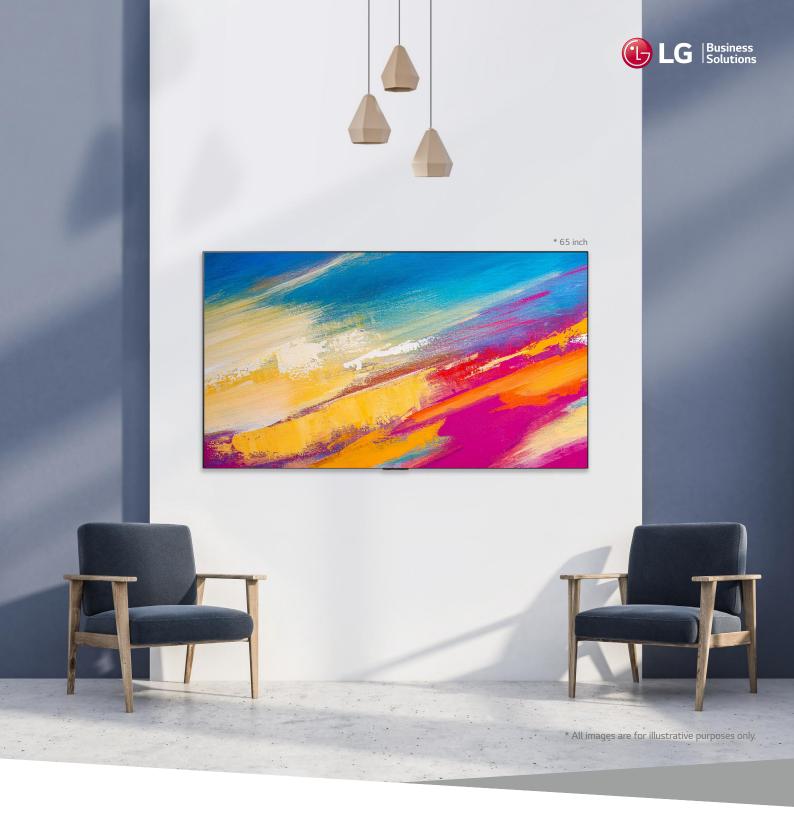

# Gallery Design 4K OLED Hospitality TV with Pro:Centric Solutions

Full Design Experience

TV furniture is no more necessary. WS960H can naturally blend into your space with gallery design and a flush mount.

# Artwork Adorning Your Walls

WS960H is an art-inspired TV with perfect lines, ultra-thin bezel, and sleek design, featuring a narrow gap between the wall and the screen. LG Hospitality TVs shine the spotlight on your content and complement the interior of hotel rooms even when they're turned off.