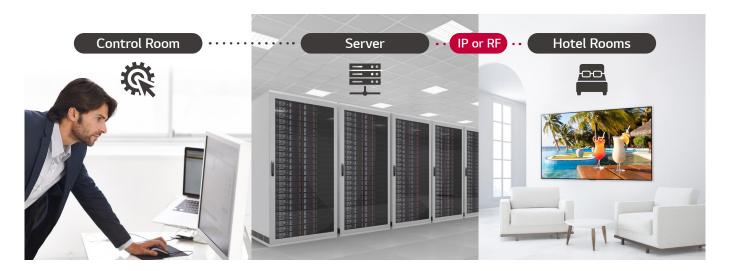

#### Pro:Centric Direct

The hotel content management solution Pro:Centric Direct offers easy and simple editing tools, making it easy to perform service and IP network-based remote management. The Pro:Centric Direct solution enables users to edit their interface easily by providing customized interface and efficiently manages all TVs in the room. The current PCD version provides IoT-based in-room control as well as voice control function through LG Natural Language Processing (NLP). These IoT and voice-related functions will be your starting point to prepare for the hotel rooms of next generation through artificial intelligence.